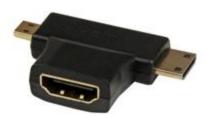

# HDMI 2-in-1 T-Adapter - HDMI to HDMI Mini or HDMI Micro Combo Adapter - F/M

StarTech ID: HDACDFMM

The HDACDFMM HDMI® 2-in-1 T-adapter enables you to use a standard HDMI male-to-male cable to connect your HDMI Micro or HDMI Mini mobile devices, including your Smartphone, Tablet, Digital Camera, etc. to an HDMI-enabled TV or display.

With a Standard HDMI (type A) female connector, an HDMI Mini (type C) male connector, and an HDMI Micro (type D) male connector, you can easily make the necessary conversions and connect to a display, an HDTV or HDMI-capable projector virtually everywhere you go.

# **Technical Specifications**

Lifetime Warranty Connector Plating Gold

Connector A 1 - HDMI (19 pin) Female Connector B 1 - Micro HDMI (19 pin) Male Connector B 1 - Mini HDMI (19 pin) Male

Color Black Connector Style Straight **Product Length** 1 in [25 mm] **Product Weight** 0.2 oz [7 g]